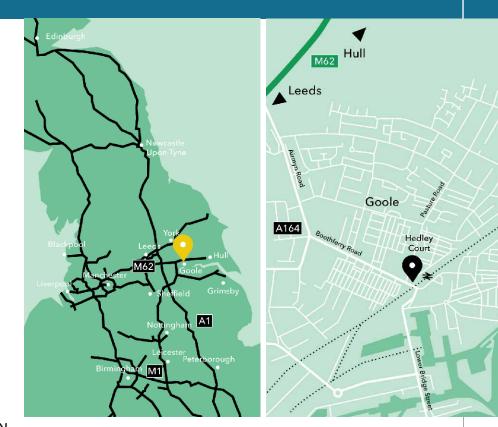

#### LOCATION

Goole is one of the UK's largest inland ports and lies mid-way between Leeds (33 miles) and Hull (30 miles). The town has a population approaching 20,000 and is rapidly growing with excellent access to the UK's motorway network via Junction 36 of the M62.

#### SITUATION

The property is located in the heart of the town centre, at the junction of Boothferry Road and Pasture Road and opposite the town's train station. Boothferry Road is one of the main arterial retail roads leading into Goole town centre.