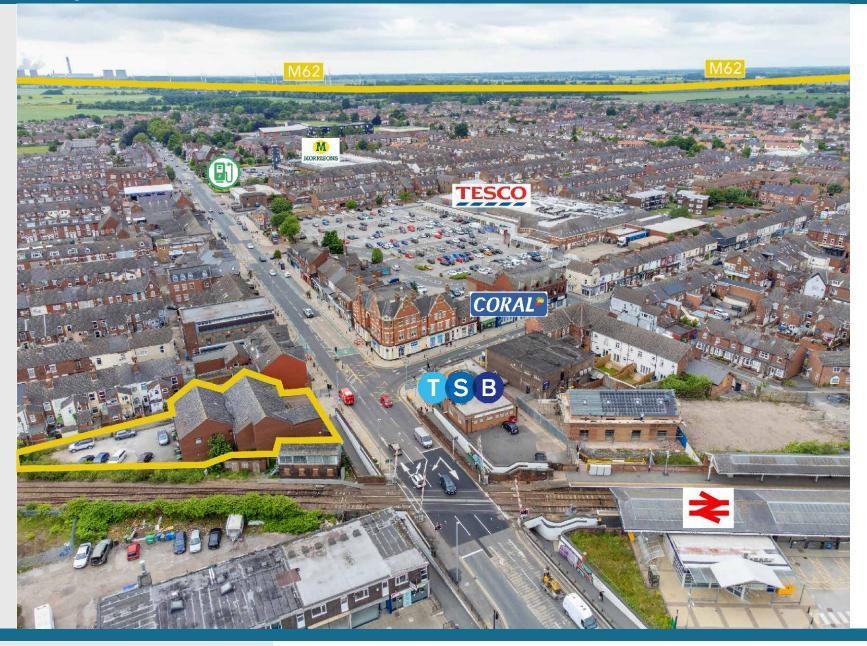

#### LOCATION

Goole is one of the UK's largest inland ports and lies mid-way between Leeds (33 miles) and Hull (30 miles). The town has a population approaching 20,000 and is rapidly growing with excellent access to the UK's motorway network via Junction 36 of the M62.

Goole is home to many large national and local occupiers including Siemens, Tesco, XPO, Drax and Wren Kitchens.

#### SITUATION

The property is located in the heart of the town centre, at the junction of Boothferry Road and Pasture Road and opposite the town's train station. Boothferry Road is one of the main arterial retail roads leading into Goole town centre.