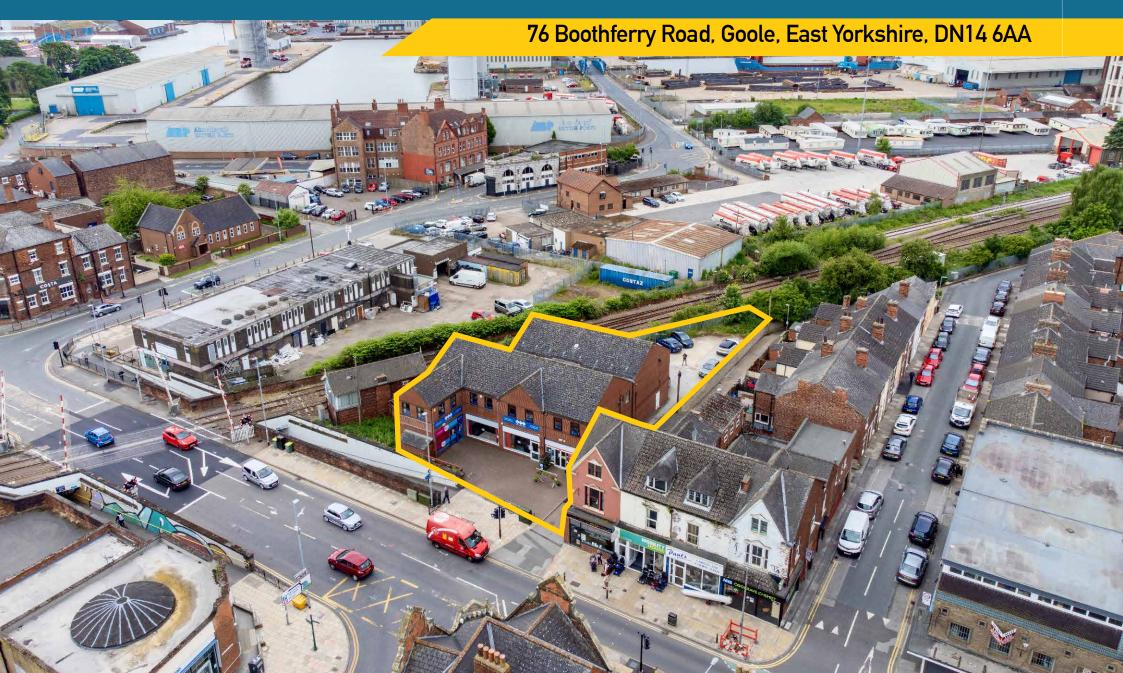

# Hedley Court

#### SITUATION

The property is located in the heart of the town centre, at the junction of Boothferry Road and Pasture Road and opposite the town's train station. Boothferry Road is one of the main arterial retail roads leading into Goole town centre.