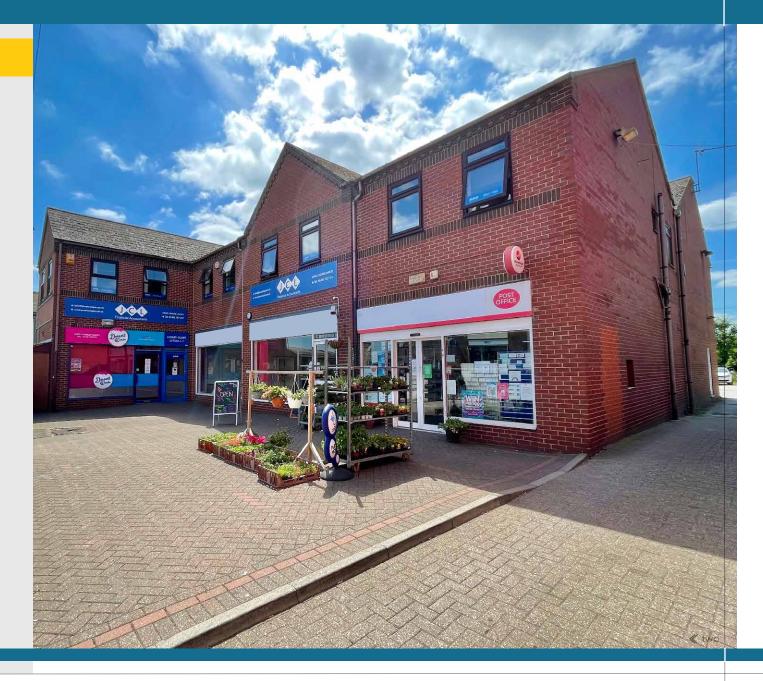

#### DESCRIPTION

The property was erected by the vendors approximately 30 years ago. The ground floor was initially designed as four lock up retail units, two of which have subsequently been combined.

The first floor was developed as multi occupied office suites which have been combined to provide accommodation for a single tenant, Jones Cooper Chartered Accountants. A number of separate electricity supplies were provided to the first floor to enable easy conversion to residential apartments in the future (subject to any necessary permissions).

## **TENANCIES**

Unit 2, the largest retail space is occupied as a discount grocers.

Owen Paterson trading as Dessert Works has been in occupation since February 2021 and offers takeaway foods.

A sub-Post Office has been in occupation since the development was completed 30 years ago.